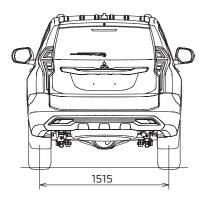

#### DIMENSIONAL VIEWS

All measurements in millimeters

#### **TECHNICAL SPECIFICATIONS**

| Model         |                   |                      |           |                                                               |                      |                     |                                       |                   |                    |  |  |  |
|---------------|-------------------|----------------------|-----------|---------------------------------------------------------------|----------------------|---------------------|---------------------------------------|-------------------|--------------------|--|--|--|
| Drive system  |                   |                      |           | 2V                                                            | VD                   |                     | 41                                    | VD                |                    |  |  |  |
| Engine        |                   |                      |           | 3.0L                                                          | 2.                   | .4L                 | 3.0L                                  | 2.                | 4L                 |  |  |  |
| Price class   |                   |                      |           | GLX                                                           | GLS                  | GLS                 |                                       | GLS               |                    |  |  |  |
| Model code    |                   |                      |           | KR5WGUMMLW                                                    | KR1WGUPFPLW          | KS1WGUHFPLW         | KS5WGUPMLW                            | KS1WGUPFPLW       | KS1WGUPGPLW        |  |  |  |
| Dimensions a  | nd Weights        |                      |           |                                                               |                      |                     |                                       |                   |                    |  |  |  |
|               | Overall length mm |                      |           |                                                               |                      | 4,8                 | 325                                   |                   |                    |  |  |  |
|               | Overall width     |                      | mm        |                                                               |                      | 1,8                 | 815                                   |                   |                    |  |  |  |
|               | Overall height    |                      |           |                                                               | 1,8                  | 35                  |                                       |                   |                    |  |  |  |
|               | Wheelbase         |                      | mm        |                                                               |                      | 2,8                 | 00                                    |                   |                    |  |  |  |
|               | Track             | Front                | mm        |                                                               |                      | 1,5                 | 20                                    |                   |                    |  |  |  |
|               |                   | Rear                 | mm        |                                                               |                      |                     | 515                                   |                   |                    |  |  |  |
|               | Overhang          | Front                | mm        |                                                               |                      |                     | 00                                    |                   |                    |  |  |  |
|               |                   | Rear                 | mm        |                                                               |                      |                     | 25                                    |                   |                    |  |  |  |
|               | Min. ground c     |                      | mm        |                                                               |                      |                     | 18                                    |                   |                    |  |  |  |
|               | -                 | 5 seater / 7 seater) | kg        | 1,840 / 1,890                                                 | 1,890 / 1,940        | 1,990 / 2,040       | 1,935 / 1,985 1,990 / 2,040 - / 2,115 |                   |                    |  |  |  |
|               | Gross vehicle     |                      | kg        |                                                               | 600                  | 1,000 / 2,040       |                                       | 570               | / 2,115            |  |  |  |
|               | Seating capac     | -                    | persons   | 2,0                                                           | 00                   | 7 (OPT : 5)         | 2,0                                   | 570               | 7                  |  |  |  |
| Deuteumenee   | Seating capac     | lity                 | per 30113 |                                                               |                      | 7 (OP1.5)           |                                       |                   | 1                  |  |  |  |
| Performance   | May canada        |                      | km / h    | 100                                                           |                      | 80                  |                                       |                   |                    |  |  |  |
|               | Max. speed*       | <b>.</b>             | ,         | 182                                                           | 18                   | 80                  | 182                                   | 180               | 180                |  |  |  |
|               | Climbing abilit   | •                    | tanθ      |                                                               | -                    |                     |                                       | 1                 |                    |  |  |  |
|               | Min. turning r    |                      | . m       | 5.6                                                           |                      |                     |                                       |                   |                    |  |  |  |
|               | Approach ang      |                      | degrees   |                                                               |                      |                     | 0.0                                   |                   |                    |  |  |  |
|               | Ramp break-o      |                      | degrees   |                                                               |                      |                     | 3.1                                   |                   |                    |  |  |  |
|               | Departure and     | gle                  | degrees   |                                                               |                      | 24                  | 4.2                                   |                   |                    |  |  |  |
| Engine        |                   |                      |           |                                                               |                      |                     |                                       |                   |                    |  |  |  |
|               | Fuel type/        |                      |           |                                                               |                      |                     | Unleaded gasoline, Diese              |                   | امد                |  |  |  |
|               | Octane            |                      |           | RON 95 and over                                               | Dic                  | 2301                | RON 95 and over                       | Dieser            |                    |  |  |  |
|               | Displacement      |                      | CC        | 2,998                                                         | 2,4                  | 442                 | 2,998 2,442                           |                   | 42                 |  |  |  |
|               | Bore and stro     | ke                   | mm        | 87.6 x 82.9                                                   | 86.0 x 105.1         |                     | 87.6 x 82.9                           | 82.9 86.0 x 105.1 |                    |  |  |  |
|               | Compression       | ratio                |           | 9.5                                                           | 15                   | 5.5                 | 9.5                                   | 15                | .5                 |  |  |  |
|               | Emission leve     | I                    |           | Euro4                                                         | Euro2 Eur            |                     | ro4                                   | Euro2             | Euro4              |  |  |  |
|               | Max. output (     | (EEC net)            | kW/rpm    | 160/6,000                                                     | 133/                 | 133/3,500           |                                       | 133/3             | 3,500              |  |  |  |
|               | Max. torque (B    | EEC net)             | N·m/rpm   | 285/4,000                                                     |                      | 2,500               | 160/6,000<br>285/4,000                | 430/              |                    |  |  |  |
| Electrical    |                   |                      |           |                                                               |                      |                     |                                       |                   |                    |  |  |  |
|               | Battery           |                      |           | 80D26L                                                        | 950                  | 031L                | 80D26L                                | 950               | )31L               |  |  |  |
| Fuel System   |                   |                      |           |                                                               |                      |                     |                                       |                   |                    |  |  |  |
|               | Fuel supply sy    | /stem                |           | ECI-MULTI                                                     | Electrical fuel inie | ction (common rail) | ) ECI-MULTI Electrical fuel i         |                   | tion (common rail) |  |  |  |
|               | Fuel tank cap     |                      | liters    | 70                                                            |                      | 58                  | 70                                    | 6                 |                    |  |  |  |
| Transmission  |                   |                      |           | 10                                                            |                      |                     | 10                                    |                   |                    |  |  |  |
|               | Туре              |                      |           | 84/T (F                                                       | R8AWG)               |                     | 84/T ()                               | /8AWG)            |                    |  |  |  |
|               | Clutch            |                      |           | Torque converter                                              |                      |                     |                                       |                   |                    |  |  |  |
|               | cluten            | 1st                  |           |                                                               |                      |                     | 845                                   |                   |                    |  |  |  |
|               |                   | 2nd                  |           |                                                               |                      |                     | 40                                    |                   |                    |  |  |  |
|               |                   | 3rd                  |           |                                                               |                      |                     | 63                                    |                   |                    |  |  |  |
|               |                   |                      |           |                                                               |                      |                     |                                       |                   |                    |  |  |  |
|               | Coorretie         | 4th                  |           |                                                               |                      |                     | 36                                    |                   |                    |  |  |  |
|               | Gear ratio        | 5th                  |           |                                                               |                      |                     | 16<br>00                              |                   |                    |  |  |  |
|               |                   | 6th                  |           |                                                               |                      |                     |                                       |                   |                    |  |  |  |
|               |                   | 7th                  |           |                                                               |                      |                     | 315                                   |                   |                    |  |  |  |
|               |                   | 8th                  |           |                                                               |                      |                     | 572                                   |                   |                    |  |  |  |
|               | _                 | Reverse              |           |                                                               |                      | 3.8                 | 325                                   |                   |                    |  |  |  |
|               | Transfer          | High                 |           | -                                                             | -                    |                     | 1.000                                 |                   |                    |  |  |  |
|               | gear ratio        | Low                  |           |                                                               | -                    |                     |                                       | 2.566             |                    |  |  |  |
|               | Final gear rati   | io                   |           | 3.917                                                         | 3.6                  | 592                 | 3.917                                 | 3.6               | 92                 |  |  |  |
| Steering      |                   |                      |           |                                                               |                      |                     |                                       |                   |                    |  |  |  |
|               | Туре              |                      |           |                                                               | R                    | ack and pinion w    | ith power steerir                     | ng                |                    |  |  |  |
| Suspensions   |                   |                      |           |                                                               |                      |                     |                                       |                   |                    |  |  |  |
|               | Front             |                      |           | Independent double wishbone, coil springs with stabilizer bar |                      |                     |                                       |                   |                    |  |  |  |
|               | Rear              |                      |           | 3-link coil springs with stabilizer bar                       |                      |                     |                                       |                   |                    |  |  |  |
| Brakes        |                   |                      |           |                                                               |                      |                     |                                       |                   |                    |  |  |  |
|               | Brake system      | Front                |           |                                                               | Ventila              | ted disc brakes (2  | POT, Diameter 3                       | 320mm)            |                    |  |  |  |
|               |                   | Rear                 |           |                                                               | , errend             |                     | disc brakes                           |                   |                    |  |  |  |
| Tires and whe | els               |                      |           |                                                               |                      |                     |                                       |                   |                    |  |  |  |
|               | Tires             |                      |           |                                                               |                      | 265/60              | R18 110H                              |                   |                    |  |  |  |
|               | Wheels            |                      |           |                                                               |                      |                     | oy wheels                             |                   |                    |  |  |  |
|               |                   |                      |           |                                                               |                      | 10,11,05 01         | ,                                     |                   |                    |  |  |  |