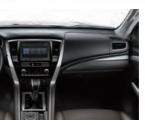

#### STANDARD AND OPTIONAL EQUIPMENT

| Drive system<br>Trim level / Grade<br>Transmission<br>Engine<br>Model code<br><b>Air Conditioning a</b> |                                                                                                                                  | GLX 2V     | VD<br>GLS |         |            |                           |         |
|---------------------------------------------------------------------------------------------------------|----------------------------------------------------------------------------------------------------------------------------------|------------|-----------|---------|------------|---------------------------|---------|
| Transmission<br>Engine<br>Model code                                                                    |                                                                                                                                  | ULX        |           | 4WD     |            |                           |         |
| Engine<br>Model code                                                                                    |                                                                                                                                  |            | ULS       | 8A/T    |            | GLS                       |         |
| Model code                                                                                              |                                                                                                                                  | 6B31 MIVEC | ANITE M   | IVEC HP | 6B31 MIVEC | ANTE M                    | IVEC HP |
|                                                                                                         |                                                                                                                                  |            |           |         |            | KS1WGUPFPLW               |         |
| MILLUIUUTIONING 7                                                                                       | and Audio                                                                                                                        |            |           |         |            | NOTIFICATION IN CONTINUES |         |
|                                                                                                         | Full automatic air conditioning                                                                                                  |            |           |         |            |                           |         |
|                                                                                                         | Dual-zone automatic climate control                                                                                              |            |           |         |            |                           |         |
|                                                                                                         | Air filter                                                                                                                       |            |           |         |            |                           |         |
|                                                                                                         | nanoe™ X                                                                                                                         |            |           |         |            |                           |         |
|                                                                                                         | Rear cooler                                                                                                                      |            |           |         |            |                           |         |
|                                                                                                         | Rear cooler less                                                                                                                 |            |           |         |            |                           |         |
|                                                                                                         | Smartphone-link Display Audio (SDA)                                                                                              |            |           |         |            |                           |         |
| •                                                                                                       | 8 inch display (touch screen), hands free and voice control                                                                      |            |           |         |            |                           |         |
|                                                                                                         | Composite Adapter: HDMI: 1, USB: 2                                                                                               |            |           |         |            |                           |         |
|                                                                                                         | Digital Audio Broadcast radio (DAB)<br>Smartphone-link Display Audio (SDA) navigation system                                     |            |           |         |            |                           |         |
|                                                                                                         | 8 inch display (touch screen), hands free and voice control                                                                      |            |           |         |            |                           |         |
|                                                                                                         | Composite Adapter: HDMI: 1, USB: 2                                                                                               |            |           |         |            |                           |         |
|                                                                                                         | Digital Audio Broadcast radio (DAB)                                                                                              |            |           |         |            |                           |         |
|                                                                                                         | Smartphone-link Display Audio (SDA)                                                                                              |            |           |         |            |                           |         |
|                                                                                                         | 8 inch display (touch screen), hands free and voice control                                                                      |            |           |         |            |                           |         |
|                                                                                                         | Composite Adapter: HDMI: 1, USB: 2                                                                                               |            |           |         |            |                           |         |
|                                                                                                         | Smartphone-link Display Audio (SDA)                                                                                              |            |           |         |            |                           |         |
|                                                                                                         | 7 inch display (touch screen), hands free and voice control                                                                      |            |           |         |            |                           |         |
|                                                                                                         | Composite Adapter: USB: 1                                                                                                        |            |           |         |            |                           |         |
|                                                                                                         | Digital Audio Broadcast radio (DAB)<br>Multi Around Monitor                                                                      |            |           |         |            |                           |         |
|                                                                                                         | Rear view camera                                                                                                                 |            |           |         |            |                           |         |
|                                                                                                         | 4 speakers                                                                                                                       |            |           |         |            |                           |         |
|                                                                                                         | 6 speakers (2 tweeters)                                                                                                          |            |           |         |            |                           |         |
|                                                                                                         | MITSUBISHI POWER SOUND SYSTEM                                                                                                    |            |           |         |            |                           |         |
|                                                                                                         | 8 speakers                                                                                                                       |            |           |         |            |                           |         |
|                                                                                                         | Shark fin antenna                                                                                                                |            |           |         |            |                           |         |
| Electrical                                                                                              |                                                                                                                                  |            |           |         |            |                           |         |
|                                                                                                         | 80D26L                                                                                                                           |            |           |         |            |                           |         |
|                                                                                                         | 95D31L                                                                                                                           |            |           |         |            |                           |         |
|                                                                                                         | LED headlamps with auto leveling device and                                                                                      |            |           |         |            |                           |         |
|                                                                                                         | LED daytime running lamps LED rear combination lamps                                                                             |            |           |         |            |                           |         |
|                                                                                                         | Side turn lamps on bumper<br>Front foglamps (LED)                                                                                |            |           |         |            |                           |         |
|                                                                                                         | Rear foglamp (driver's side)                                                                                                     |            |           |         |            |                           |         |
|                                                                                                         | LED high-mount stop lamp on tailgate                                                                                             |            |           |         |            |                           |         |
|                                                                                                         | Room lamp with map lamp and rear room lamp x 2                                                                                   |            |           |         |            |                           |         |
| Lamps                                                                                                   | Front and Rear door courtesy lamps                                                                                               |            |           |         |            |                           |         |
|                                                                                                         | Cargo room lamp                                                                                                                  |            |           |         |            |                           |         |
|                                                                                                         | Front and rear intermittent wipers and washers                                                                                   |            |           |         |            |                           |         |
|                                                                                                         | Headlamp washers                                                                                                                 |            |           |         |            |                           |         |
| Unique variant pa                                                                                       | -                                                                                                                                |            |           |         |            |                           |         |
|                                                                                                         | Front and rear : 265/60R18 tires with 18" alloy wheels (black paint)                                                             |            |           |         |            |                           |         |
|                                                                                                         | Spare: 265/60R18 tire with 18" alloy wheel (black paint)<br>Brown interior with Quole Modure®                                    |            |           |         |            |                           |         |
|                                                                                                         | Seat: Synthetic leather seat + power slide, dual height and                                                                      |            |           |         |            |                           |         |
|                                                                                                         | reclining function (driver and passenger)                                                                                        |            |           |         |            |                           |         |
|                                                                                                         | Floor console: High console type with armrest (PVC covered)                                                                      |            |           |         |            |                           |         |
|                                                                                                         | + PVC insert on door trim                                                                                                        |            |           |         |            |                           |         |
|                                                                                                         | Front and rear bumper and radiator grill (black paint)                                                                           |            |           |         |            |                           |         |
|                                                                                                         | Black extension of LED headlamps                                                                                                 |            |           |         |            |                           |         |
|                                                                                                         | Black roof rails                                                                                                                 |            |           |         |            |                           |         |
|                                                                                                         | SRS airbags (driver, passenger, side, curtain for 1st + 2nd +                                                                    |            |           |         |            |                           |         |
|                                                                                                         | 3rd row, driver's knee)                                                                                                          |            |           |         |            |                           |         |
|                                                                                                         | 2-tone exterior color                                                                                                            |            |           |         |            |                           |         |
|                                                                                                         | Front and rear : 265/60R18 tires with 18" alloy wheels (black paint)<br>Spare: 265/60R18 tire with 18" alloy wheel (black paint) |            |           |         |            |                           |         |
|                                                                                                         | Front and rear bumper and radiator grill (black paint)                                                                           |            |           |         |            |                           |         |
|                                                                                                         | Black extension of LED headlamps                                                                                                 |            |           |         |            |                           |         |
|                                                                                                         | Black roof rails                                                                                                                 |            |           |         |            |                           |         |
|                                                                                                         | 2-tone exterior color                                                                                                            |            |           |         |            |                           |         |