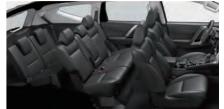

STANDARD AND OPTIONAL EQUIPMENT

| JIANDAI                            | RD AND OPTIONAL EQUIPMENT                                                                                                   |            |             |             | Standard   | ⊐ Optional - | - Not available |
|------------------------------------|-----------------------------------------------------------------------------------------------------------------------------|------------|-------------|-------------|------------|--------------|-----------------|
| Model                              |                                                                                                                             |            |             |             | Standard   |              | NOL AVAIIADIE   |
| Drive system                       |                                                                                                                             |            | VD          | 4WD         |            |              |                 |
| Trim level / Grade<br>Transmission | 2                                                                                                                           | GLX        | GLS         | GLS<br>8A/T |            |              |                 |
| Engine                             |                                                                                                                             | 6B31 MIVEC | 4N15 M      | IVEC HP     | 6B31 MIVEC | 4N15 M       | IVEC HP         |
| Model code                         |                                                                                                                             | KR5WGUMMLW | KR1WGUPFPLW | KS1WGUHFPLW | KS5WGUPMLW | KS1WGUPFPLW  | KS1WGUPGPLW     |
| Interior                           | Tilt and tolescenic adjustment                                                                                              |            |             |             |            |              |                 |
| Steering<br>and                    | Tilt and telescopic adjustment<br>4-spoke urethane steering wheel                                                           |            |             |             |            |              |                 |
|                                    | 4-spoke leather steering wheel                                                                                              |            |             |             |            |              |                 |
|                                    | Paddle shifters                                                                                                             |            |             |             |            |              |                 |
|                                    | Audio switch<br>Cruise control switch                                                                                       |            |             |             |            |              |                 |
|                                    | Adaptive Cruise Control switch                                                                                              |            |             |             |            |              |                 |
|                                    | Hands free and voice control switch                                                                                         |            |             |             |            |              |                 |
|                                    | Camera switch                                                                                                               |            |             |             |            |              |                 |
|                                    | Information display switch<br>8 inch color LCD meter switch                                                                 |            |             |             |            |              |                 |
|                                    | Urethane transmission shift knob                                                                                            |            |             |             |            |              |                 |
|                                    | Leather transmission shift knob                                                                                             |            |             |             |            |              |                 |
| Seats<br>Material                  | High quality fabric seat (water resistant)                                                                                  |            |             |             |            |              |                 |
| Hateria                            | Leather seat                                                                                                                |            |             |             |            |              |                 |
| Front row                          | Manual sliding and reclining function (driver and passenger)                                                                |            |             |             |            |              |                 |
|                                    | Manual sliding, single height and reclining function (driver)<br>Power sliding, dual height and reclining function (driver) |            |             |             |            |              |                 |
|                                    | Power sliding, dual height and reclining function (driver)                                                                  |            |             |             |            |              |                 |
|                                    | passenger)                                                                                                                  |            |             |             |            |              |                 |
|                                    | Power lumbar support (driver)<br>Convenience hook (driver and passenger)                                                    |            |             |             |            |              |                 |
|                                    | Seatback pocket (driver and passenger)                                                                                      |            |             |             |            |              |                 |
| 2nd row                            | 6:4 split seat with tumbling and reclining                                                                                  |            |             |             |            |              |                 |
|                                    | Center armrest with cup holder                                                                                              |            |             |             |            |              |                 |
|                                    | 2nd seat headrest x 3<br>ISO-FIX child restraint seat anchor x 2, tether anchor: seat x 2                                   |            |             |             |            |              |                 |
| 3rd row                            | 5:5 separate seat with folding function                                                                                     |            |             |             |            |              |                 |
|                                    | 3rd seat headrest                                                                                                           |            |             |             |            |              |                 |
| Instrument                         | 5 seaters (3rd row seat less)<br>High console type                                                                          |            |             |             |            |              |                 |
| Panel                              | Garnish and air outlet grille (silver-painted)                                                                              |            |             |             |            |              |                 |
|                                    | Air outlet knob (chrome)                                                                                                    |            |             |             |            |              |                 |
|                                    | Center panel (piano black)<br>High contrast meter cluster with chrome garnish and                                           |            |             |             |            |              |                 |
|                                    | color LCD multi-information display                                                                                         |            |             |             |            |              |                 |
|                                    | 8 inch color LCD meter                                                                                                      |            |             |             |            |              |                 |
|                                    | Seatbelt warning lamp and buzzer (driver's seat)<br>Glovebox (with key lock, damper and lamp)                               |            |             |             |            |              |                 |
|                                    | Washer fluid level warning lamp                                                                                             |            |             |             |            |              |                 |
|                                    | Cigarette lighter                                                                                                           |            |             |             |            |              |                 |
| Floor Console                      | High console type with armrest (cloth covered)<br>High console type with armrest (PVC covered)                              |            |             |             |            |              |                 |
|                                    | Cup holder for front seat x 2                                                                                               |            |             |             |            |              |                 |
|                                    | Power outlet (AC 220V, max.150W, type A&C)                                                                                  |            |             |             |            |              |                 |
| Deex Trime                         | USB port for charging x 2<br>Door trim with armrest                                                                         |            |             |             |            |              |                 |
| Door Trims                         | Power window switch panel (painted)                                                                                         |            |             |             |            |              |                 |
|                                    | Door pocket (both side)                                                                                                     |            |             |             |            |              |                 |
|                                    | Bottle holder                                                                                                               |            |             |             |            |              |                 |
|                                    | Formed type with cloth insert<br>Formed type with PVC insert                                                                |            |             |             |            |              |                 |
| Doors                              | Inner door handles (chrome)                                                                                                 |            |             |             |            |              |                 |
| Locking<br>System                  | Center door locking system and center door lock button<br>(driver's seat)                                                   |            |             |             |            |              |                 |
| System                             | Child proof                                                                                                                 |            |             |             |            |              |                 |
|                                    | Vehicle-speed sensitive automatic door lock                                                                                 |            |             |             |            |              |                 |
|                                    | (with impact sensitive unlock mechanism)<br>Keyless entry system with 2 transmitters                                        |            |             |             |            |              |                 |
|                                    | Keyless Operation System (with engine start switch)                                                                         |            |             |             |            |              |                 |
| Roof                               | Power tilt and sliding sunroof (Auto open function)                                                                         |            |             |             |            |              |                 |
|                                    | with safety system                                                                                                          |            |             |             |            |              |                 |
|                                    | Sunglasses pocket<br>Headlining formed type (knit)                                                                          |            |             |             |            |              |                 |
|                                    | Driver's and passenger's sunvisors with vanity mirrors, lids,                                                               |            |             |             |            |              |                 |
|                                    | ticket holders and illuminations                                                                                            |            |             |             |            |              |                 |
|                                    | Retractable assist grip x 5 (front, 2nd, 3rd rows) and coat hook (2nd row) x 2                                              |            |             |             |            |              |                 |
|                                    | Retractable assist grip x 6 (front, 2nd, 3rd rows) and                                                                      |            |             |             |            |              |                 |
|                                    | coat hook (2nd row) x 2                                                                                                     |            |             |             |            |              |                 |
|                                    | Retractable assist grip x 3 (front, 2nd rows) and coat hook (2nd row) x 2                                                   |            |             |             |            |              |                 |
|                                    | Retractable assist grip x 4 (front, 2nd rows) and                                                                           |            |             |             |            |              |                 |
|                                    | coat hook (2nd row) x 2                                                                                                     |            |             |             |            |              |                 |
| Others                             | Auto dimming rear view mirror                                                                                               |            |             |             |            |              |                 |
|                                    | Cargo room hook x 2<br>Cargo room hook x 4                                                                                  |            |             |             |            |              |                 |
|                                    | Cargo floor box                                                                                                             |            |             |             |            |              |                 |
|                                    | Cargo floor box deletion                                                                                                    |            |             |             |            |              |                 |
|                                    | Accessory socket on rear body (DC x 1)                                                                                      |            |             |             |            |              |                 |