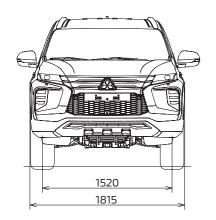

#### DIMENSIONAL VIEWS

All measurements in millimeters

#### **TECHNICAL SPECIFICATIONS**

| Model         |                   |                      |           |                                                               |                      |                     |                                       |                   |                    |  |  |  |
|---------------|-------------------|----------------------|-----------|---------------------------------------------------------------|----------------------|---------------------|---------------------------------------|-------------------|--------------------|--|--|--|
| Drive system  |                   |                      |           | 2V                                                            | VD                   |                     | 41                                    | VD                |                    |  |  |  |
| Engine        |                   |                      |           | 3.0L                                                          | 2.                   | .4L                 | 3.0L                                  | 2.                | 4L                 |  |  |  |
| Price class   |                   |                      |           | GLX                                                           | GLS                  | GLS                 |                                       | GLS               |                    |  |  |  |
| Model code    |                   |                      |           | KR5WGUMMLW                                                    | KR1WGUPFPLW          | KS1WGUHFPLW         | KS5WGUPMLW                            | KS1WGUPFPLW       | KS1WGUPGPLW        |  |  |  |
| Dimensions a  | nd Weights        |                      |           |                                                               |                      |                     |                                       |                   |                    |  |  |  |
|               | Overall length mm |                      |           |                                                               |                      | 4,8                 | 325                                   |                   |                    |  |  |  |
|               | Overall width     |                      | mm        |                                                               |                      | 1,8                 | 815                                   |                   |                    |  |  |  |
|               | Overall height    |                      |           |                                                               | 1,8                  | 35                  |                                       |                   |                    |  |  |  |
|               | Wheelbase         |                      | mm        |                                                               |                      | 2,8                 | 00                                    |                   |                    |  |  |  |
|               | Track             | Front                | mm        |                                                               |                      | 1,5                 | 20                                    |                   |                    |  |  |  |
|               |                   | Rear                 | mm        |                                                               |                      |                     | 515                                   |                   |                    |  |  |  |
|               | Overhang          | Front                | mm        |                                                               |                      |                     | 00                                    |                   |                    |  |  |  |
|               |                   | Rear                 | mm        |                                                               |                      |                     | 25                                    |                   |                    |  |  |  |
|               | Min. ground c     |                      | mm        |                                                               |                      |                     | 18                                    |                   |                    |  |  |  |
|               | -                 | 5 seater / 7 seater) | kg        | 1,840 / 1,890                                                 | 1,890 / 1,940        | 1,990 / 2,040       | 1,935 / 1,985 1,990 / 2,040 - / 2,115 |                   |                    |  |  |  |
|               | Gross vehicle     |                      | kg        |                                                               | 600                  | 1,000 / 2,040       |                                       | 570               | / 2,115            |  |  |  |
|               | Seating capac     | -                    | persons   | 2,0                                                           | 00                   | 7 (OPT : 5)         | 2,0                                   | 570               | 7                  |  |  |  |
| Deuteumenee   | Seating capac     | lity                 | per 30113 |                                                               |                      | 7 (OP1.5)           |                                       |                   | 1                  |  |  |  |
| Performance   | May canada        |                      | km / h    | 100                                                           |                      | 80                  |                                       |                   |                    |  |  |  |
|               | Max. speed*       | <b>.</b>             | ,         | 182                                                           | 18                   | 80                  | 182                                   | 180               | 180                |  |  |  |
|               | Climbing abilit   | •                    | tanθ      |                                                               | -                    |                     |                                       | 1                 |                    |  |  |  |
|               | Min. turning r    |                      | . m       | 5.6                                                           |                      |                     |                                       |                   |                    |  |  |  |
|               | Approach ang      |                      | degrees   |                                                               |                      |                     | 0.0                                   |                   |                    |  |  |  |
|               | Ramp break-o      |                      | degrees   |                                                               |                      |                     | 3.1                                   |                   |                    |  |  |  |
|               | Departure and     | gle                  | degrees   |                                                               |                      | 24                  | 4.2                                   |                   |                    |  |  |  |
| Engine        |                   |                      |           |                                                               |                      |                     |                                       |                   |                    |  |  |  |
|               | Fuel type/        |                      |           |                                                               |                      |                     | Unleaded gasoline, Diese              |                   | امد                |  |  |  |
|               | Octane            |                      |           | RON 95 and over                                               | Dic                  | 2301                | RON 95 and over                       | Dieser            |                    |  |  |  |
|               | Displacement      |                      | CC        | 2,998                                                         | 2,4                  | 442                 | 2,998 2,442                           |                   | 42                 |  |  |  |
|               | Bore and stro     | ke                   | mm        | 87.6 x 82.9                                                   | 86.0 x 105.1         |                     | 87.6 x 82.9                           | 82.9 86.0 x 105.1 |                    |  |  |  |
|               | Compression       | ratio                |           | 9.5                                                           | 15                   | 5.5                 | 9.5                                   | 15                | .5                 |  |  |  |
|               | Emission leve     | I                    |           | Euro4                                                         | Euro2 Eur            |                     | ro4                                   | Euro2             | Euro4              |  |  |  |
|               | Max. output (     | (EEC net)            | kW/rpm    | 160/6,000                                                     | 133/                 | 133/3,500           |                                       | 133/3             | 3,500              |  |  |  |
|               | Max. torque (B    | EEC net)             | N·m/rpm   | 285/4,000                                                     |                      | 2,500               | 160/6,000<br>285/4,000                | 430/              |                    |  |  |  |
| Electrical    |                   |                      |           |                                                               |                      |                     |                                       |                   |                    |  |  |  |
|               | Battery           |                      |           | 80D26L                                                        | 950                  | 031L                | 80D26L                                | 950               | )31L               |  |  |  |
| Fuel System   |                   |                      |           |                                                               |                      |                     |                                       |                   |                    |  |  |  |
|               | Fuel supply sy    | /stem                |           | ECI-MULTI                                                     | Electrical fuel inie | ction (common rail) | ) ECI-MULTI Electrical fuel i         |                   | tion (common rail) |  |  |  |
|               | Fuel tank cap     |                      | liters    | 70                                                            |                      | 58                  | 70                                    | 6                 |                    |  |  |  |
| Transmission  |                   |                      |           | 10                                                            |                      |                     | 10                                    |                   |                    |  |  |  |
|               | Туре              |                      |           | 84/T (F                                                       | R8AWG)               |                     | 84/T ()                               | /8AWG)            |                    |  |  |  |
|               | Clutch            |                      |           | Torque converter                                              |                      |                     |                                       |                   |                    |  |  |  |
|               | cluten            | 1st                  |           |                                                               |                      |                     | 845                                   |                   |                    |  |  |  |
|               |                   | 2nd                  |           |                                                               |                      |                     | 40                                    |                   |                    |  |  |  |
|               |                   | 3rd                  |           |                                                               |                      |                     | 63                                    |                   |                    |  |  |  |
|               |                   |                      |           |                                                               |                      |                     |                                       |                   |                    |  |  |  |
|               | Coorretie         | 4th                  |           |                                                               |                      |                     | 36                                    |                   |                    |  |  |  |
|               | Gear ratio        | 5th                  |           |                                                               |                      |                     | 16<br>00                              |                   |                    |  |  |  |
|               |                   | 6th                  |           |                                                               |                      |                     |                                       |                   |                    |  |  |  |
|               |                   | 7th                  |           |                                                               |                      |                     | 315                                   |                   |                    |  |  |  |
|               |                   | 8th                  |           |                                                               |                      |                     | 572                                   |                   |                    |  |  |  |
|               | _                 | Reverse              |           |                                                               |                      | 3.8                 | 325                                   |                   |                    |  |  |  |
|               | Transfer          | High                 |           | -                                                             | -                    |                     | 1.000                                 |                   |                    |  |  |  |
|               | gear ratio        | Low                  |           |                                                               | -                    |                     |                                       | 2.566             |                    |  |  |  |
|               | Final gear rati   | io                   |           | 3.917                                                         | 3.6                  | 592                 | 3.917                                 | 3.6               | 92                 |  |  |  |
| Steering      |                   |                      |           |                                                               |                      |                     |                                       |                   |                    |  |  |  |
|               | Туре              |                      |           |                                                               | R                    | ack and pinion w    | ith power steerir                     | ng                |                    |  |  |  |
| Suspensions   |                   |                      |           |                                                               |                      |                     |                                       |                   |                    |  |  |  |
|               | Front             |                      |           | Independent double wishbone, coil springs with stabilizer bar |                      |                     |                                       |                   |                    |  |  |  |
|               | Rear              |                      |           | 3-link coil springs with stabilizer bar                       |                      |                     |                                       |                   |                    |  |  |  |
| Brakes        |                   |                      |           |                                                               |                      |                     |                                       |                   |                    |  |  |  |
|               | Brake system      | Front                |           |                                                               | Ventila              | ted disc brakes (2  | POT, Diameter 3                       | 320mm)            |                    |  |  |  |
|               |                   | Rear                 |           |                                                               | , errend             |                     | disc brakes                           |                   |                    |  |  |  |
| Tires and whe | els               |                      |           |                                                               |                      |                     |                                       |                   |                    |  |  |  |
|               | Tires             |                      |           |                                                               |                      | 265/60              | R18 110H                              |                   |                    |  |  |  |
|               | Wheels            |                      |           |                                                               |                      |                     | oy wheels                             |                   |                    |  |  |  |
|               |                   |                      |           |                                                               |                      | 10,11,05 01         | ,                                     |                   |                    |  |  |  |