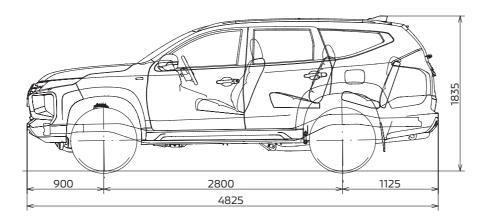

#### DIMENSIONAL VIEWS

All measurements in millimeters

#### **TECHNICAL SPECIFICATIONS**

| Model         |                   |                      |           |                                                               |                      |                     |                                       |                   |                    |  |  |  |
|---------------|-------------------|----------------------|-----------|---------------------------------------------------------------|----------------------|---------------------|---------------------------------------|-------------------|--------------------|--|--|--|
| Drive system  |                   |                      |           | 2V                                                            | VD                   |                     | 41                                    | VD                |                    |  |  |  |
| Engine        |                   |                      |           | 3.0L                                                          | 2.                   | .4L                 | 3.0L                                  | 2.                | 4L                 |  |  |  |
| Price class   |                   |                      |           | GLX                                                           | GLS                  | GLS                 |                                       | GLS               |                    |  |  |  |
| Model code    |                   |                      |           | KR5WGUMMLW                                                    | KR1WGUPFPLW          | KS1WGUHFPLW         | KS5WGUPMLW                            | KS1WGUPFPLW       | KS1WGUPGPLW        |  |  |  |
| Dimensions a  | nd Weights        |                      |           |                                                               |                      |                     |                                       |                   |                    |  |  |  |
|               | Overall length mm |                      |           |                                                               |                      | 4,8                 | 325                                   |                   |                    |  |  |  |
|               | Overall width     |                      | mm        |                                                               |                      | 1,8                 | 815                                   |                   |                    |  |  |  |
|               | Overall height    |                      |           |                                                               | 1,8                  | 35                  |                                       |                   |                    |  |  |  |
|               | Wheelbase         |                      | mm        |                                                               |                      | 2,8                 | 00                                    |                   |                    |  |  |  |
|               | Track             | Front                | mm        |                                                               |                      | 1,5                 | 20                                    |                   |                    |  |  |  |
|               |                   | Rear                 | mm        |                                                               |                      |                     | 515                                   |                   |                    |  |  |  |
|               | Overhang          | Front                | mm        |                                                               |                      |                     | 00                                    |                   |                    |  |  |  |
|               |                   | Rear                 | mm        |                                                               |                      |                     | 25                                    |                   |                    |  |  |  |
|               | Min. ground c     |                      | mm        |                                                               |                      |                     | 18                                    |                   |                    |  |  |  |
|               | -                 | 5 seater / 7 seater) | kg        | 1,840 / 1,890                                                 | 1,890 / 1,940        | 1,990 / 2,040       | 1,935 / 1,985 1,990 / 2,040 - / 2,115 |                   |                    |  |  |  |
|               | Gross vehicle     |                      | kg        |                                                               | 600                  | 1,000 / 2,040       |                                       | 570               | / 2,115            |  |  |  |
|               | Seating capac     | -                    | persons   | 2,0                                                           | 00                   | 7 (OPT : 5)         | 2,0                                   | 570               | 7                  |  |  |  |
| Deuteumenee   | Seating capac     | lity                 | per 30113 |                                                               |                      | 7 (OP1.5)           |                                       |                   | 1                  |  |  |  |
| Performance   | May canada        |                      | km / h    | 100                                                           |                      | 80                  |                                       |                   |                    |  |  |  |
|               | Max. speed*       | <b>.</b>             | ,         | 182                                                           | 18                   | 80                  | 182                                   | 180               | 180                |  |  |  |
|               | Climbing abilit   | •                    | tanθ      |                                                               | -                    |                     |                                       | 1                 |                    |  |  |  |
|               | Min. turning r    |                      | . m       | 5.6                                                           |                      |                     |                                       |                   |                    |  |  |  |
|               | Approach ang      |                      | degrees   |                                                               |                      |                     | 0.0                                   |                   |                    |  |  |  |
|               | Ramp break-o      |                      | degrees   |                                                               |                      |                     | 3.1                                   |                   |                    |  |  |  |
|               | Departure and     | gle                  | degrees   |                                                               |                      | 24                  | 4.2                                   |                   |                    |  |  |  |
| Engine        |                   |                      |           |                                                               |                      |                     |                                       |                   |                    |  |  |  |
|               | Fuel type/        |                      |           |                                                               |                      |                     | Unleaded gasoline, Diese              |                   | امد                |  |  |  |
|               | Octane            |                      |           | RON 95 and over                                               | Dic                  | 2301                | RON 95 and over                       | Dieser            |                    |  |  |  |
|               | Displacement      |                      | CC        | 2,998                                                         | 2,4                  | 442                 | 2,998 2,442                           |                   | 42                 |  |  |  |
|               | Bore and stro     | ke                   | mm        | 87.6 x 82.9                                                   | 86.0 x 105.1         |                     | 87.6 x 82.9                           | 82.9 86.0 x 105.1 |                    |  |  |  |
|               | Compression       | ratio                |           | 9.5                                                           | 15                   | 5.5                 | 9.5                                   | 15                | .5                 |  |  |  |
|               | Emission leve     | I                    |           | Euro4                                                         | Euro2 Eur            |                     | ro4                                   | Euro2             | Euro4              |  |  |  |
|               | Max. output (     | (EEC net)            | kW/rpm    | 160/6,000                                                     | 133/                 | 133/3,500           |                                       | 133/3             | 3,500              |  |  |  |
|               | Max. torque (B    | EEC net)             | N·m/rpm   | 285/4,000                                                     |                      | 2,500               | 160/6,000<br>285/4,000                | 430/              |                    |  |  |  |
| Electrical    |                   |                      |           |                                                               |                      |                     |                                       |                   |                    |  |  |  |
|               | Battery           |                      |           | 80D26L                                                        | 950                  | 031L                | 80D26L                                | 950               | )31L               |  |  |  |
| Fuel System   |                   |                      |           |                                                               |                      |                     |                                       |                   |                    |  |  |  |
|               | Fuel supply sy    | /stem                |           | ECI-MULTI                                                     | Electrical fuel inie | ction (common rail) | ) ECI-MULTI Electrical fuel i         |                   | tion (common rail) |  |  |  |
|               | Fuel tank cap     |                      | liters    | 70                                                            |                      | 58                  | 70                                    | 6                 |                    |  |  |  |
| Transmission  |                   |                      |           | 10                                                            |                      |                     | 10                                    |                   |                    |  |  |  |
|               | Туре              |                      |           | 84/T (F                                                       | R8AWG)               |                     | 84/T ()                               | /8AWG)            |                    |  |  |  |
|               | Clutch            |                      |           | Torque converter                                              |                      |                     |                                       |                   |                    |  |  |  |
|               | cluten            | 1st                  |           |                                                               |                      |                     | 845                                   |                   |                    |  |  |  |
|               |                   | 2nd                  |           |                                                               |                      |                     | 40                                    |                   |                    |  |  |  |
|               |                   | 3rd                  |           |                                                               |                      |                     | 63                                    |                   |                    |  |  |  |
|               |                   |                      |           |                                                               |                      |                     |                                       |                   |                    |  |  |  |
|               | Coorretie         | 4th                  |           |                                                               |                      |                     | 36                                    |                   |                    |  |  |  |
|               | Gear ratio        | 5th                  |           |                                                               |                      |                     | 16<br>00                              |                   |                    |  |  |  |
|               |                   | 6th                  |           |                                                               |                      |                     |                                       |                   |                    |  |  |  |
|               |                   | 7th                  |           |                                                               |                      |                     | 315                                   |                   |                    |  |  |  |
|               |                   | 8th                  |           |                                                               |                      |                     | 572                                   |                   |                    |  |  |  |
|               | _                 | Reverse              |           |                                                               |                      | 3.8                 | 325                                   |                   |                    |  |  |  |
|               | Transfer          | High                 |           | -                                                             | -                    |                     | 1.000                                 |                   |                    |  |  |  |
|               | gear ratio        | Low                  |           |                                                               | -                    |                     |                                       | 2.566             |                    |  |  |  |
|               | Final gear rati   | io                   |           | 3.917                                                         | 3.6                  | 592                 | 3.917                                 | 3.6               | 92                 |  |  |  |
| Steering      |                   |                      |           |                                                               |                      |                     |                                       |                   |                    |  |  |  |
|               | Туре              |                      |           |                                                               | R                    | ack and pinion w    | ith power steerir                     | ng                |                    |  |  |  |
| Suspensions   |                   |                      |           |                                                               |                      |                     |                                       |                   |                    |  |  |  |
|               | Front             |                      |           | Independent double wishbone, coil springs with stabilizer bar |                      |                     |                                       |                   |                    |  |  |  |
|               | Rear              |                      |           | 3-link coil springs with stabilizer bar                       |                      |                     |                                       |                   |                    |  |  |  |
| Brakes        |                   |                      |           |                                                               |                      |                     |                                       |                   |                    |  |  |  |
|               | Brake system      | Front                |           |                                                               | Ventila              | ted disc brakes (2  | POT, Diameter 3                       | 320mm)            |                    |  |  |  |
|               |                   | Rear                 |           |                                                               | , errend             |                     | disc brakes                           |                   |                    |  |  |  |
| Tires and whe | els               |                      |           |                                                               |                      |                     |                                       |                   |                    |  |  |  |
|               | Tires             |                      |           |                                                               |                      | 265/60              | R18 110H                              |                   |                    |  |  |  |
|               | Wheels            |                      |           |                                                               |                      |                     | oy wheels                             |                   |                    |  |  |  |
|               |                   |                      |           |                                                               |                      | 10,11,05 01         | ,                                     |                   |                    |  |  |  |