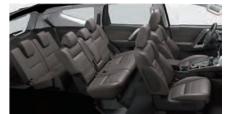

STANDARD AND OPTIONAL EQUIPMENT

| JIANDAI                            | RD AND OPTIONAL EQUIPMENT                                                                                                   |            |             |             | Standard   | ⊐ Optional - | - Not available |
|------------------------------------|-----------------------------------------------------------------------------------------------------------------------------|------------|-------------|-------------|------------|--------------|-----------------|
| Model                              |                                                                                                                             |            |             |             | Standard   |              | NOL AVAIIADIE   |
| Drive system                       |                                                                                                                             |            | VD          | 4WD         |            |              |                 |
| Trim level / Grade<br>Transmission | 2                                                                                                                           | GLX        | GLS         | GLS<br>8A/T |            |              |                 |
| Engine                             |                                                                                                                             | 6B31 MIVEC | 4N15 M      | IVEC HP     | 6B31 MIVEC | 4N15 M       | IVEC HP         |
| Model code                         |                                                                                                                             | KR5WGUMMLW | KR1WGUPFPLW | KS1WGUHFPLW | KS5WGUPMLW | KS1WGUPFPLW  | KS1WGUPGPLW     |
| Interior                           | Tilt and tolescenic adjustment                                                                                              |            |             |             |            |              |                 |
| Steering<br>and                    | Tilt and telescopic adjustment<br>4-spoke urethane steering wheel                                                           |            |             |             |            |              |                 |
|                                    | 4-spoke leather steering wheel                                                                                              |            |             |             |            |              |                 |
|                                    | Paddle shifters                                                                                                             |            |             |             |            |              |                 |
|                                    | Audio switch<br>Cruise control switch                                                                                       |            |             |             |            |              |                 |
|                                    | Adaptive Cruise Control switch                                                                                              |            |             |             |            |              |                 |
|                                    | Hands free and voice control switch                                                                                         |            |             |             |            |              |                 |
|                                    | Camera switch                                                                                                               |            |             |             |            |              |                 |
|                                    | Information display switch<br>8 inch color LCD meter switch                                                                 |            |             |             |            |              |                 |
|                                    | Urethane transmission shift knob                                                                                            |            |             |             |            |              |                 |
|                                    | Leather transmission shift knob                                                                                             |            |             |             |            |              |                 |
| Seats<br>Material                  | High quality fabric seat (water resistant)                                                                                  |            |             |             |            |              |                 |
| Hateria                            | Leather seat                                                                                                                |            |             |             |            |              |                 |
| Front row                          | Manual sliding and reclining function (driver and passenger)                                                                |            |             |             |            |              |                 |
|                                    | Manual sliding, single height and reclining function (driver)<br>Power sliding, dual height and reclining function (driver) |            |             |             |            |              |                 |
|                                    | Power sliding, dual height and reclining function (driver)                                                                  |            |             |             |            |              |                 |
|                                    | passenger)                                                                                                                  |            |             |             |            |              |                 |
|                                    | Power lumbar support (driver)<br>Convenience hook (driver and passenger)                                                    |            |             |             |            |              |                 |
|                                    | Seatback pocket (driver and passenger)                                                                                      |            |             |             |            |              |                 |
| 2nd row                            | 6:4 split seat with tumbling and reclining                                                                                  |            |             |             |            |              |                 |
|                                    | Center armrest with cup holder                                                                                              |            |             |             |            |              |                 |
|                                    | 2nd seat headrest x 3<br>ISO-FIX child restraint seat anchor x 2, tether anchor: seat x 2                                   |            |             |             |            |              |                 |
| 3rd row                            | 5:5 separate seat with folding function                                                                                     |            |             |             |            |              |                 |
|                                    | 3rd seat headrest                                                                                                           |            |             |             |            |              |                 |
| Instrument                         | 5 seaters (3rd row seat less)<br>High console type                                                                          |            |             |             |            |              |                 |
| Panel                              | Garnish and air outlet grille (silver-painted)                                                                              |            |             |             |            |              |                 |
|                                    | Air outlet knob (chrome)                                                                                                    |            |             |             |            |              |                 |
|                                    | Center panel (piano black)<br>High contrast meter cluster with chrome garnish and                                           |            |             |             |            |              |                 |
|                                    | color LCD multi-information display                                                                                         |            |             |             |            |              |                 |
|                                    | 8 inch color LCD meter                                                                                                      |            |             |             |            |              |                 |
|                                    | Seatbelt warning lamp and buzzer (driver's seat)<br>Glovebox (with key lock, damper and lamp)                               |            |             |             |            |              |                 |
|                                    | Washer fluid level warning lamp                                                                                             |            |             |             |            |              |                 |
|                                    | Cigarette lighter                                                                                                           |            |             |             |            |              |                 |
| Floor Console                      | High console type with armrest (cloth covered)<br>High console type with armrest (PVC covered)                              |            |             |             |            |              |                 |
|                                    | Cup holder for front seat x 2                                                                                               |            |             |             |            |              |                 |
|                                    | Power outlet (AC 220V, max.150W, type A&C)                                                                                  |            |             |             |            |              |                 |
| Deex Trime                         | USB port for charging x 2<br>Door trim with armrest                                                                         |            |             |             |            |              |                 |
| Door Trims                         | Power window switch panel (painted)                                                                                         |            |             |             |            |              |                 |
|                                    | Door pocket (both side)                                                                                                     |            |             |             |            |              |                 |
|                                    | Bottle holder                                                                                                               |            |             |             |            |              |                 |
|                                    | Formed type with cloth insert<br>Formed type with PVC insert                                                                |            |             |             |            |              |                 |
| Doors                              | Inner door handles (chrome)                                                                                                 |            |             |             |            |              |                 |
| Locking<br>System                  | Center door locking system and center door lock button<br>(driver's seat)                                                   |            |             |             |            |              |                 |
| System                             | Child proof                                                                                                                 |            |             |             |            |              |                 |
|                                    | Vehicle-speed sensitive automatic door lock                                                                                 |            |             |             |            |              |                 |
|                                    | (with impact sensitive unlock mechanism)<br>Keyless entry system with 2 transmitters                                        |            |             |             |            |              |                 |
|                                    | Keyless Operation System (with engine start switch)                                                                         |            |             |             |            |              |                 |
| Roof                               | Power tilt and sliding sunroof (Auto open function)                                                                         |            |             |             |            |              |                 |
|                                    | with safety system                                                                                                          |            |             |             |            |              |                 |
|                                    | Sunglasses pocket<br>Headlining formed type (knit)                                                                          |            |             |             |            |              |                 |
|                                    | Driver's and passenger's sunvisors with vanity mirrors, lids,                                                               |            |             |             |            |              |                 |
|                                    | ticket holders and illuminations                                                                                            |            |             |             |            |              |                 |
|                                    | Retractable assist grip x 5 (front, 2nd, 3rd rows) and coat hook (2nd row) x 2                                              |            |             |             |            |              |                 |
|                                    | Retractable assist grip x 6 (front, 2nd, 3rd rows) and                                                                      |            |             |             |            |              |                 |
|                                    | coat hook (2nd row) x 2                                                                                                     |            |             |             |            |              |                 |
|                                    | Retractable assist grip x 3 (front, 2nd rows) and coat hook (2nd row) x 2                                                   |            |             |             |            |              |                 |
|                                    | Retractable assist grip x 4 (front, 2nd rows) and                                                                           |            |             |             |            |              |                 |
|                                    | coat hook (2nd row) x 2                                                                                                     |            |             |             |            |              |                 |
| Others                             | Auto dimming rear view mirror                                                                                               |            |             |             |            |              |                 |
|                                    | Cargo room hook x 2<br>Cargo room hook x 4                                                                                  |            |             |             |            |              |                 |
|                                    | Cargo floor box                                                                                                             |            |             |             |            |              |                 |
|                                    | Cargo floor box deletion                                                                                                    |            |             |             |            |              |                 |
|                                    | Accessory socket on rear body (DC x 1)                                                                                      |            |             |             |            |              |                 |