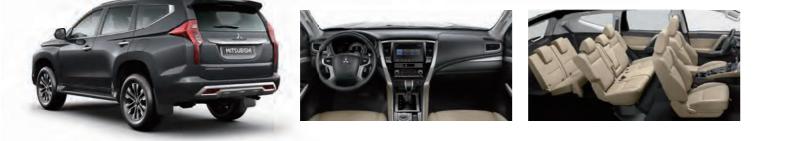

### EQUIPMENT LEVEL

GLS

**GLS** with Unique Variant Package

ITSUBISHI

MITSUBISHI

GLS

Note: Equipment may vary by market. Please consult your local Mitsubishi Motors dealer/distributor for details.

STANDARD AND OPTIONAL EQUIPMENT

| JIANDAI                            | RD AND OPTIONAL EQUIPMENT                                                                                                   |            |             |             | Standard   | ⊐ Optional - | - Not available |
|------------------------------------|-----------------------------------------------------------------------------------------------------------------------------|------------|-------------|-------------|------------|--------------|-----------------|
| Model                              |                                                                                                                             |            |             |             | Standard   |              | NOL AVAIIADIE   |
| Drive system                       |                                                                                                                             |            | VD          | 4WD         |            |              |                 |
| Trim level / Grade<br>Transmission | 2                                                                                                                           | GLX        | GLS         | GLS<br>8A/T |            |              |                 |
| Engine                             |                                                                                                                             | 6B31 MIVEC | 4N15 M      | IVEC HP     | 6B31 MIVEC | 4N15 M       | IVEC HP         |
| Model code                         |                                                                                                                             | KR5WGUMMLW | KR1WGUPFPLW | KS1WGUHFPLW | KS5WGUPMLW | KS1WGUPFPLW  | KS1WGUPGPLW     |
| Interior                           | Tilt and tolescenic adjustment                                                                                              |            |             |             |            |              |                 |
| Steering<br>and                    | Tilt and telescopic adjustment<br>4-spoke urethane steering wheel                                                           |            |             |             |            |              |                 |
|                                    | 4-spoke leather steering wheel                                                                                              |            |             |             |            |              |                 |
|                                    | Paddle shifters                                                                                                             |            |             |             |            |              |                 |
|                                    | Audio switch<br>Cruise control switch                                                                                       |            |             |             |            |              |                 |
|                                    | Adaptive Cruise Control switch                                                                                              |            |             |             |            |              |                 |
|                                    | Hands free and voice control switch                                                                                         |            |             |             |            |              |                 |
|                                    | Camera switch                                                                                                               |            |             |             |            |              |                 |
|                                    | Information display switch<br>8 inch color LCD meter switch                                                                 |            |             |             |            |              |                 |
|                                    | Urethane transmission shift knob                                                                                            |            |             |             |            |              |                 |
|                                    | Leather transmission shift knob                                                                                             |            |             |             |            |              |                 |
| Seats<br>Material                  | High quality fabric seat (water resistant)                                                                                  |            |             |             |            |              |                 |
| Hateria                            | Leather seat                                                                                                                |            |             |             |            |              |                 |
| Front row                          | Manual sliding and reclining function (driver and passenger)                                                                |            |             |             |            |              |                 |
|                                    | Manual sliding, single height and reclining function (driver)<br>Power sliding, dual height and reclining function (driver) |            |             |             |            |              |                 |
|                                    | Power sliding, dual height and reclining function (driver)                                                                  |            |             |             |            |              |                 |
|                                    | passenger)                                                                                                                  |            |             |             |            |              |                 |
|                                    | Power lumbar support (driver)<br>Convenience hook (driver and passenger)                                                    |            |             |             |            |              |                 |
|                                    | Seatback pocket (driver and passenger)                                                                                      |            |             |             |            |              |                 |
| 2nd row                            | 6:4 split seat with tumbling and reclining                                                                                  |            |             |             |            |              |                 |
|                                    | Center armrest with cup holder                                                                                              |            |             |             |            |              |                 |
|                                    | 2nd seat headrest x 3<br>ISO-FIX child restraint seat anchor x 2, tether anchor: seat x 2                                   |            |             |             |            |              |                 |
| 3rd row                            | 5:5 separate seat with folding function                                                                                     |            |             |             |            |              |                 |
|                                    | 3rd seat headrest                                                                                                           |            |             |             |            |              |                 |
| Instrument                         | 5 seaters (3rd row seat less)<br>High console type                                                                          |            |             |             |            |              |                 |
| Panel                              | Garnish and air outlet grille (silver-painted)                                                                              |            |             |             |            |              |                 |
|                                    | Air outlet knob (chrome)                                                                                                    |            |             |             |            |              |                 |
|                                    | Center panel (piano black)<br>High contrast meter cluster with chrome garnish and                                           |            |             |             |            |              |                 |
|                                    | color LCD multi-information display                                                                                         |            |             |             |            |              |                 |
|                                    | 8 inch color LCD meter                                                                                                      |            |             |             |            |              |                 |
|                                    | Seatbelt warning lamp and buzzer (driver's seat)<br>Glovebox (with key lock, damper and lamp)                               |            |             |             |            |              |                 |
|                                    | Washer fluid level warning lamp                                                                                             |            |             |             |            |              |                 |
|                                    | Cigarette lighter                                                                                                           |            |             |             |            |              |                 |
| Floor Console                      | High console type with armrest (cloth covered)<br>High console type with armrest (PVC covered)                              |            |             |             |            |              |                 |
|                                    | Cup holder for front seat x 2                                                                                               |            |             |             |            |              |                 |
|                                    | Power outlet (AC 220V, max.150W, type A&C)                                                                                  |            |             |             |            |              |                 |
| Deex Trime                         | USB port for charging x 2<br>Door trim with armrest                                                                         |            |             |             |            |              |                 |
| Door Trims                         | Power window switch panel (painted)                                                                                         |            |             |             |            |              |                 |
|                                    | Door pocket (both side)                                                                                                     |            |             |             |            |              |                 |
|                                    | Bottle holder                                                                                                               |            |             |             |            |              |                 |
|                                    | Formed type with cloth insert<br>Formed type with PVC insert                                                                |            |             |             |            |              |                 |
| Doors                              | Inner door handles (chrome)                                                                                                 |            |             |             |            |              |                 |
| Locking<br>System                  | Center door locking system and center door lock button<br>(driver's seat)                                                   |            |             |             |            |              |                 |
| System                             | Child proof                                                                                                                 |            |             |             |            |              |                 |
|                                    | Vehicle-speed sensitive automatic door lock                                                                                 |            |             |             |            |              |                 |
|                                    | (with impact sensitive unlock mechanism)<br>Keyless entry system with 2 transmitters                                        |            |             |             |            |              |                 |
|                                    | Keyless Operation System (with engine start switch)                                                                         |            |             |             |            |              |                 |
| Roof                               | Power tilt and sliding sunroof (Auto open function)                                                                         |            |             |             |            |              |                 |
|                                    | with safety system                                                                                                          |            |             |             |            |              |                 |
|                                    | Sunglasses pocket<br>Headlining formed type (knit)                                                                          |            |             |             |            |              |                 |
|                                    | Driver's and passenger's sunvisors with vanity mirrors, lids,                                                               |            |             |             |            |              |                 |
|                                    | ticket holders and illuminations                                                                                            |            |             |             |            |              |                 |
|                                    | Retractable assist grip x 5 (front, 2nd, 3rd rows) and coat hook (2nd row) x 2                                              |            |             |             |            |              |                 |
|                                    | Retractable assist grip x 6 (front, 2nd, 3rd rows) and                                                                      |            |             |             |            |              |                 |
|                                    | coat hook (2nd row) x 2                                                                                                     |            |             |             |            |              |                 |
|                                    | Retractable assist grip x 3 (front, 2nd rows) and coat hook (2nd row) x 2                                                   |            |             |             |            |              |                 |
|                                    | Retractable assist grip x 4 (front, 2nd rows) and                                                                           |            |             |             |            |              |                 |
|                                    | coat hook (2nd row) x 2                                                                                                     |            |             |             |            |              |                 |
| Others                             | Auto dimming rear view mirror                                                                                               |            |             |             |            |              |                 |
|                                    | Cargo room hook x 2<br>Cargo room hook x 4                                                                                  |            |             |             |            |              |                 |
|                                    | Cargo floor box                                                                                                             |            |             |             |            |              |                 |
|                                    | Cargo floor box deletion                                                                                                    |            |             |             |            |              |                 |
|                                    | Accessory socket on rear body (DC x 1)                                                                                      |            |             |             |            |              |                 |